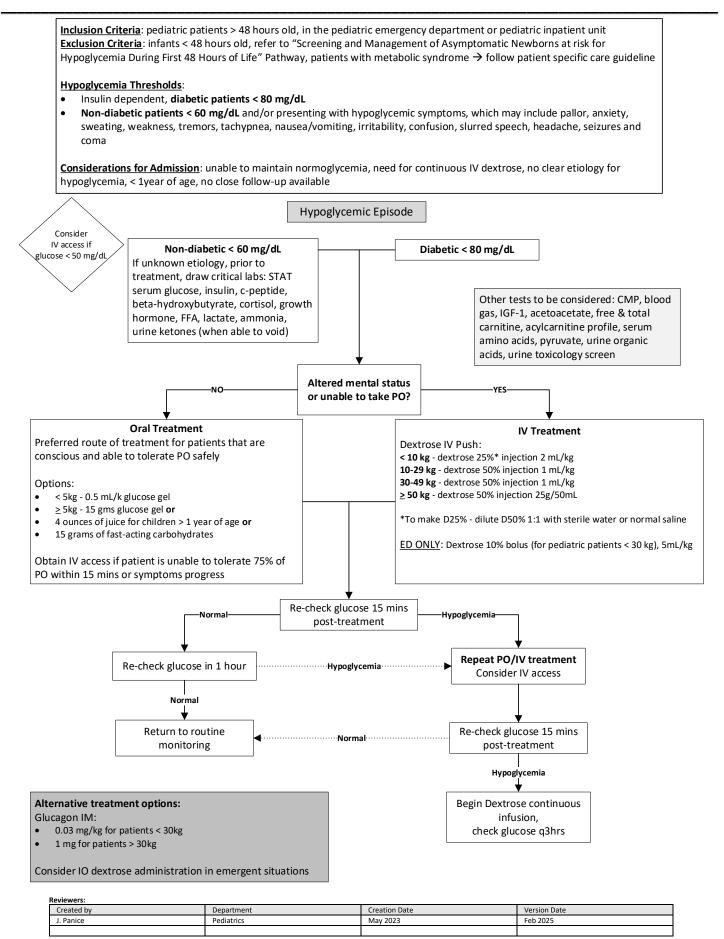

## Hypoglycemia

https://www.advocatechildrenshospital.com/healthcare-professionals/peds-pathways

| Reviewers: |            |               |              |
|------------|------------|---------------|--------------|
| Created by | Department | Creation Date | Version Date |
| J. Panice  | Pediatrics | May 2023      | Feb 2025     |
|            |            |               |              |